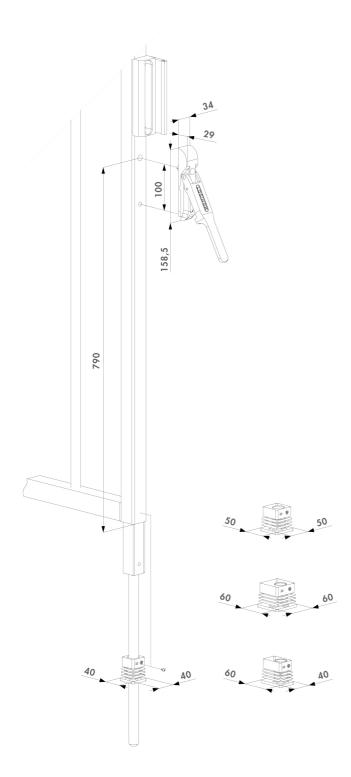

## INTERNAL DROP BOLT

Item No. SUBY-

Internal aluminium drop bolt. The drop bolt is operated at a convenient height. The aesthetical solution for all your double-wing gates.

- Height adjustability of the drop bolt: 100 mm
- Throw: 120 mm
- Internal dropbolt in aluminium
- Steel handle with black overmoulded polyamide provides the optimal combination between robustness, ergonomy and protection against corrosion
- Internal push spring guarantees a perfect closure (even if the drop bolt is blocked by dirt inside the ground stop) and prevents overpressure
- Designed for profiles up to 3 mm thick
- Fast & easy fixing: 2 screws
- User-friendly manipulation of the drop bolt at a convenient height
- For gate profiles: 40x40 mm, 50x50 mm, 60x60 mm and 60x40 mm